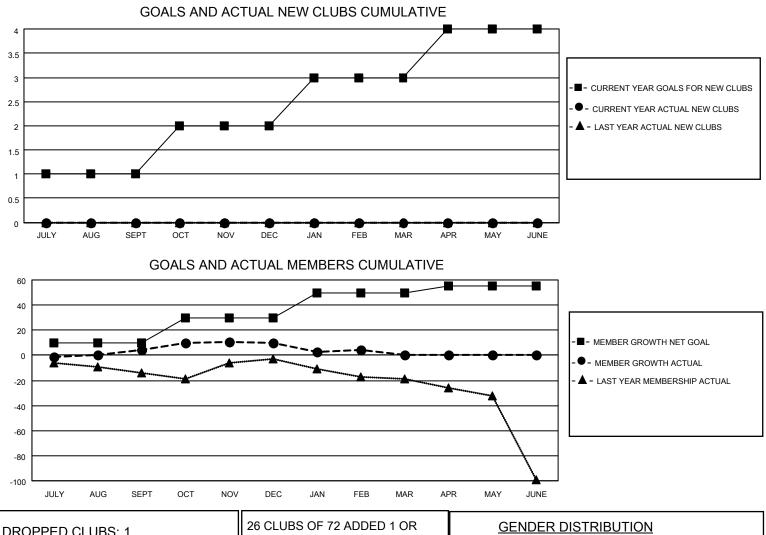

## LOCATION NETHERLANDS

District 110CW

Results as of: 2/28/2023

| Clubs                 |               |           |               | Members               |                        |                         |                                                    |
|-----------------------|---------------|-----------|---------------|-----------------------|------------------------|-------------------------|----------------------------------------------------|
| RESULTS FOR 2022-2023 |               |           |               | RESULTS FOR 2022-2023 |                        |                         |                                                    |
| QUARTER               | NEW CLUB GOAL | NEW CLUBS | DROPPED CLUBS | QUARTER MEMI          | BER GROWTH NET<br>GOAL | MEMBER GROWTH<br>ACTUAL | DROPPED<br>MEMBERS ACTUAL<br>(including transfers) |
| JULY/AUG/SEPT         | 1             | 0         | 1             | JULY/AUG/SEPT         | 10                     | 9                       | 4                                                  |
| OCT/NOV/DEC           | 1             | 0         | 0             | OCT/NOV/DEC           | 20                     | 22                      | 15                                                 |
| JAN/FEB/MAR           | 1             | 0         | 0             | JAN/FEB/MAR           | 20                     | 14                      | 17                                                 |
| APR/MAY/JUNE          | 1             | 0         | 0             | APR/MAY/JUNE          | 5                      | 0                       | 0                                                  |

| DROPPED CLUBS: 1 |    | 26 CLUBS OF 72 ADDED 1 OR <u>GENDER DISTRIBUTION</u> |                                   |                |  |
|------------------|----|------------------------------------------------------|-----------------------------------|----------------|--|
|                  |    | MORE NEW MEMBERS                                     | MALE                              | 1,491 (89.17%) |  |
|                  |    |                                                      | FEMALE                            | 181 (10.83%)   |  |
| DROPPED MEMBERS  |    |                                                      | NON BINARY                        | 0 (0.00%)      |  |
| DEOEAOED         | 6  |                                                      | PREFER NOT TO ANSWER              | 0 (0.00%)      |  |
| DECEASED         | ю  |                                                      |                                   |                |  |
| CLUB CANCELLED   | 0  | CLICK HERE FOR CUMULATIVE                            | TOTAL FAMILY UNIT MEMBERS         | s 0            |  |
| OTHER            | 30 | MEMBERSHIP DATA                                      |                                   |                |  |
| TOTAL            | 36 |                                                      | FAMILY MEMBERS PAYING HALF DUES 0 |                |  |
|                  |    |                                                      |                                   |                |  |
|                  |    |                                                      |                                   |                |  |